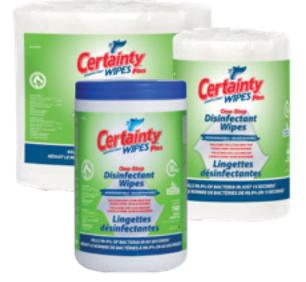

# Certainty<sup>®</sup> Plus Biodegradable Disinfectant Wipes

Certainty<sup>®</sup> Plus Disinfectant Wipes are now available in a biodegradable and compostable option that will naturally break down while also reducing plastic waste.

#### Industries

Office, Fitness, Retail, Education, Industrial, Government, Hospitality, Building Management

| ltem #                                           | Description | Color | Size              | <b>Compatible Dispensers</b>    | Selling Unit | Case Pack           |
|--------------------------------------------------|-------------|-------|-------------------|---------------------------------|--------------|---------------------|
| Certainty® Plus Biodegradable Disinfectant Wipes |             |       |                   |                                 |              |                     |
| 66160                                            | Canister    | White | 17 cm x 17 cm     | N/A                             | 1 cs         | 160/canister - 6/cs |
| 62400                                            | Roll        | White | 20.3 cm x 15.2 cm | 1005FT, C9SSJR                  | 1 cs         | 400/rl - 2 rls/cs   |
| 61000                                            | Roll        | White | 20.3 cm x 15.2 cm | C9SSD, C9WALLW/S, C9SSFS, C9STN | 1 cs         | 1000/rl - 2 rls/cs  |